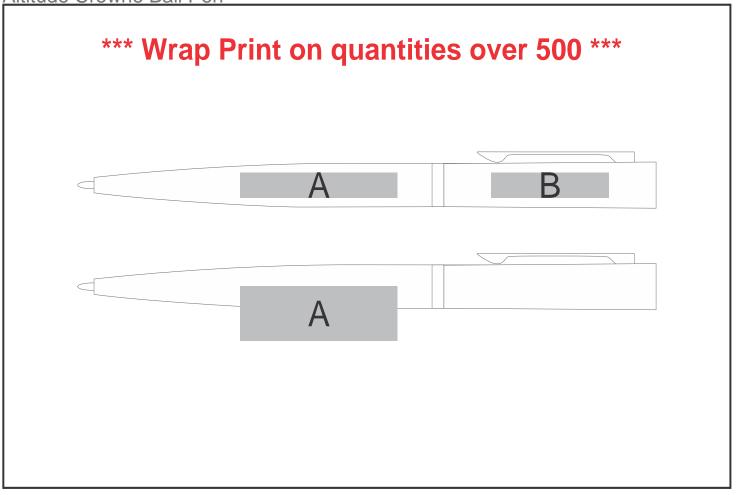

## **WI-AL-290-B**

Altitude Crowne Ball Pen

## **Branding Options:**

| Position | Branding Method (Branding Code) | No. of Colours | Dimension             |
|----------|---------------------------------|----------------|-----------------------|
| А        | Pad Printing (PA)               | 4 Colours      | 40mm wide x 6mm high  |
| А        | Pad Wrap (PW)                   | 1 Colour       | 40mm wide x 13mm high |

| В | Pad Printing (PA) | 4 Colours | 30mm wide x 6mm high |
|---|-------------------|-----------|----------------------|
|---|-------------------|-----------|----------------------|